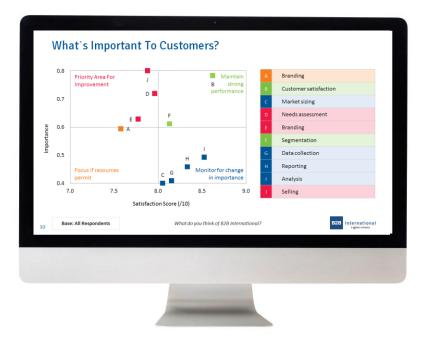

| Outputs Variables and Questions Data Notes              |                                   |                    |                      |                |               |      |     |                                                                              |

Cross-tabulation



## 4. Multivariate Analysis

Insight generated: Confirmation that tips & satisfaction are related. The most satisfied group is small parties who arrive before 5pm.



- Regression
- Factor analysis
- Cluster analysis
- Correspondence analysis



#### Five Levels Of Data Analysis





## 5. Storytelling

Insight generated: Negative feedback is high due to concerns about service, which has led to a lower satisfaction score and a reduction in tips. This is driven by large parties or peak time visitors.





### Five Important Qualities Of A Storytelling Analyst



Broad research skills



Understanding the context



Time and effort

Trust and knowledge



A good storyteller



#### The 10 S's Of Market Research Storytelling





#### The Power Of Storytelling

Storytelling has the potential to turn market insights into action by making market research findings...



#### ...but it must be as a **complement** to the data, **not a replacement** for it