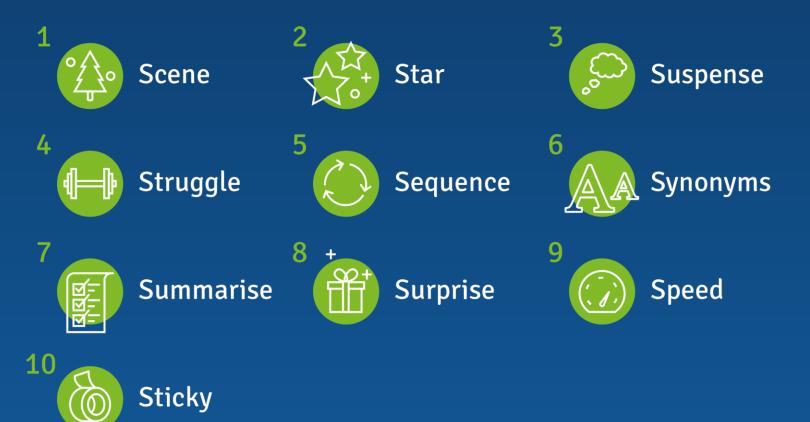

|

Cross-tabulation



## 4. Multivariate Analysis

Insight generated: Confirmation that tips & satisfaction are related. The most satisfied group is small parties who arrive before 5pm.



- Regression
- Factor analysis
- Cluster analysis
- Correspondence analysis



#### Five Levels Of Data Analysis





## 5. Storytelling

Insight generated: Negative feedback is high due to concerns about service, which has led to a lower satisfaction score and a reduction in tips. This is driven by large parties or peak time visitors.





### Five Important Qualities Of A Storytelling Analyst



Broad research skills



Understanding the context



Time and effort

Trust and knowledge



A good storyteller



#### The 10 S's Of Market Research Storytelling





#### The Power Of Storytelling

Storytelling has the potential to turn market insights into action by making market research findings...



#### ...but it must be as a **complement** to the data, **not a replacement** for it



Singapore

#### **Our Contact Details**

**Germany Office** duesseldorf@b2binternational.com +49 (0)211 88231 728

**Manchester Office** info@b2binternational.com +44 (0)161 440 6000

**London Office** info@b2binternational.com +44 (0)203 3463 8750

www.b2binternational.com