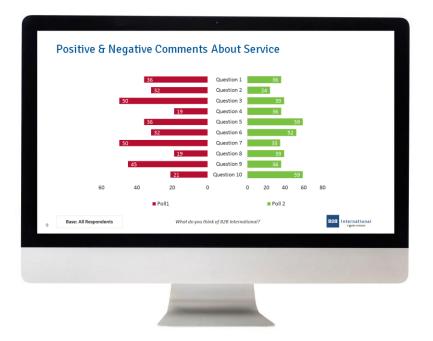

|   |        | We hop  | pe s Focussing o<br>n't l Focussing o | n cFinances       | a I don't kre     | s 54             | 3         | 10<br>20        | 5  | 1   |        | 5  | 3<br>Ш                        | 381 10 |                   |                                       |

- More accessible
- Ordered
- Easier to work with



#### 2. Categorisation

Insight generated: Overall 55% leave negative views, 25% mention service



- Coding
- Grouping
- Allocation



#### 3. Bivariate Analysis

Insight generated: Satisfaction score & tips are related, smaller parties are more satisfied and negative reviews are more likely to mention service

|