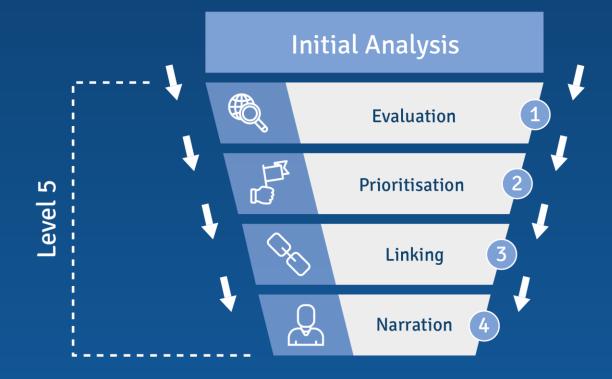

| Outputs Variables and Questions Data Notes              |                                   |                    |                      |                |               |      |     |                                                                              |

Cross-tabulation



## 4. Multivariate Analysis

Insight generated: Confirmation that tips & satisfaction are related. The most satisfied group is small parties who arrive before 5pm.



- Regression
- Factor analysis
- Cluster analysis
- Correspondence analysis



#### Five Levels Of Data Analysis





## 5. Storytelling

Insight generated: Negative feedback is high due to concerns about service, which has led to a lower satisfaction score and a reduction in tips. This is driven by large parties or peak time visitors.





### Five Important Qualities Of A Storytelling Analyst



Broad research skills



Understanding the context



Time and effort

Trust and knowledge



A good storyteller



#### The 10 S's Of Market Research Storytelling





#### The Power Of Storytelling

Storytelling has the potential to turn market insights into action by making market research findings...



#### ...but it must be as a **complement** to the data, **not a replacement** for it



Singapore

#### **Our Contact Details**

**Germany Office** duesseldorf@b2binternational.com +49 (0)211 88231 728

**Manchester Office** info@b2binternational.com +44 (0)161 440 6000

**London Office** info@b2binternational.com +44 (0)203 3463 8750

www.b2binternational.com