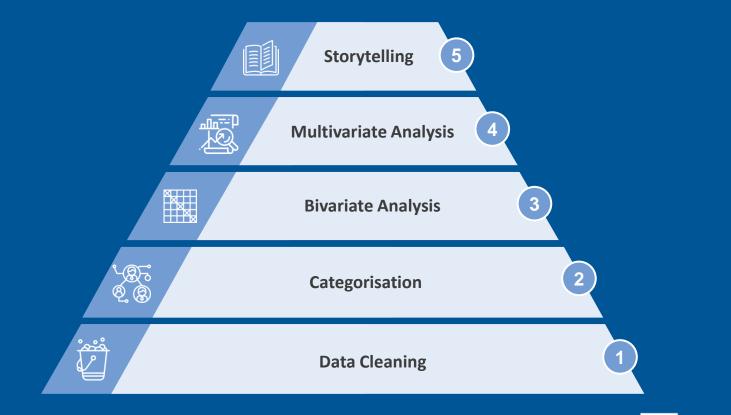

| Outputs Variables and Questions Data Notes              |                                   |                    |                      |                |               |      |     |                                                                              |

Cross-tabulation



## 4. Multivariate Analysis

Insight generated: Confirmation that tips & satisfaction are related. The most satisfied group is small parties who arrive before 5pm.



- Regression
- Factor analysis
- Cluster analysis
- Correspondence analysis



#### Five Levels Of Data Analysis





## 5. Storytelling

Insight generated: Negative feedback is high due to concerns about service, which has led to a lower satisfaction score and a reduction in tips. This is driven by large parties or peak time visitors.





### Five Important Qualities Of A Storytelling Analyst



Broad research skills



Understanding the context



Time and effort

Trust and knowledge



A good storyteller



#### The 10 S's Of Market Research Storytelling





#### The Power Of Storytelling

Storytelling has the potential to turn market insights into action by making market research findings...



#### ...but it must be as a **complement** to the data, **not a replacement** for it



Singapore

#### **Our Contact Details**

**Germany Office** duesseldorf@b2binternational.com +49 (0)211 88231 728

*